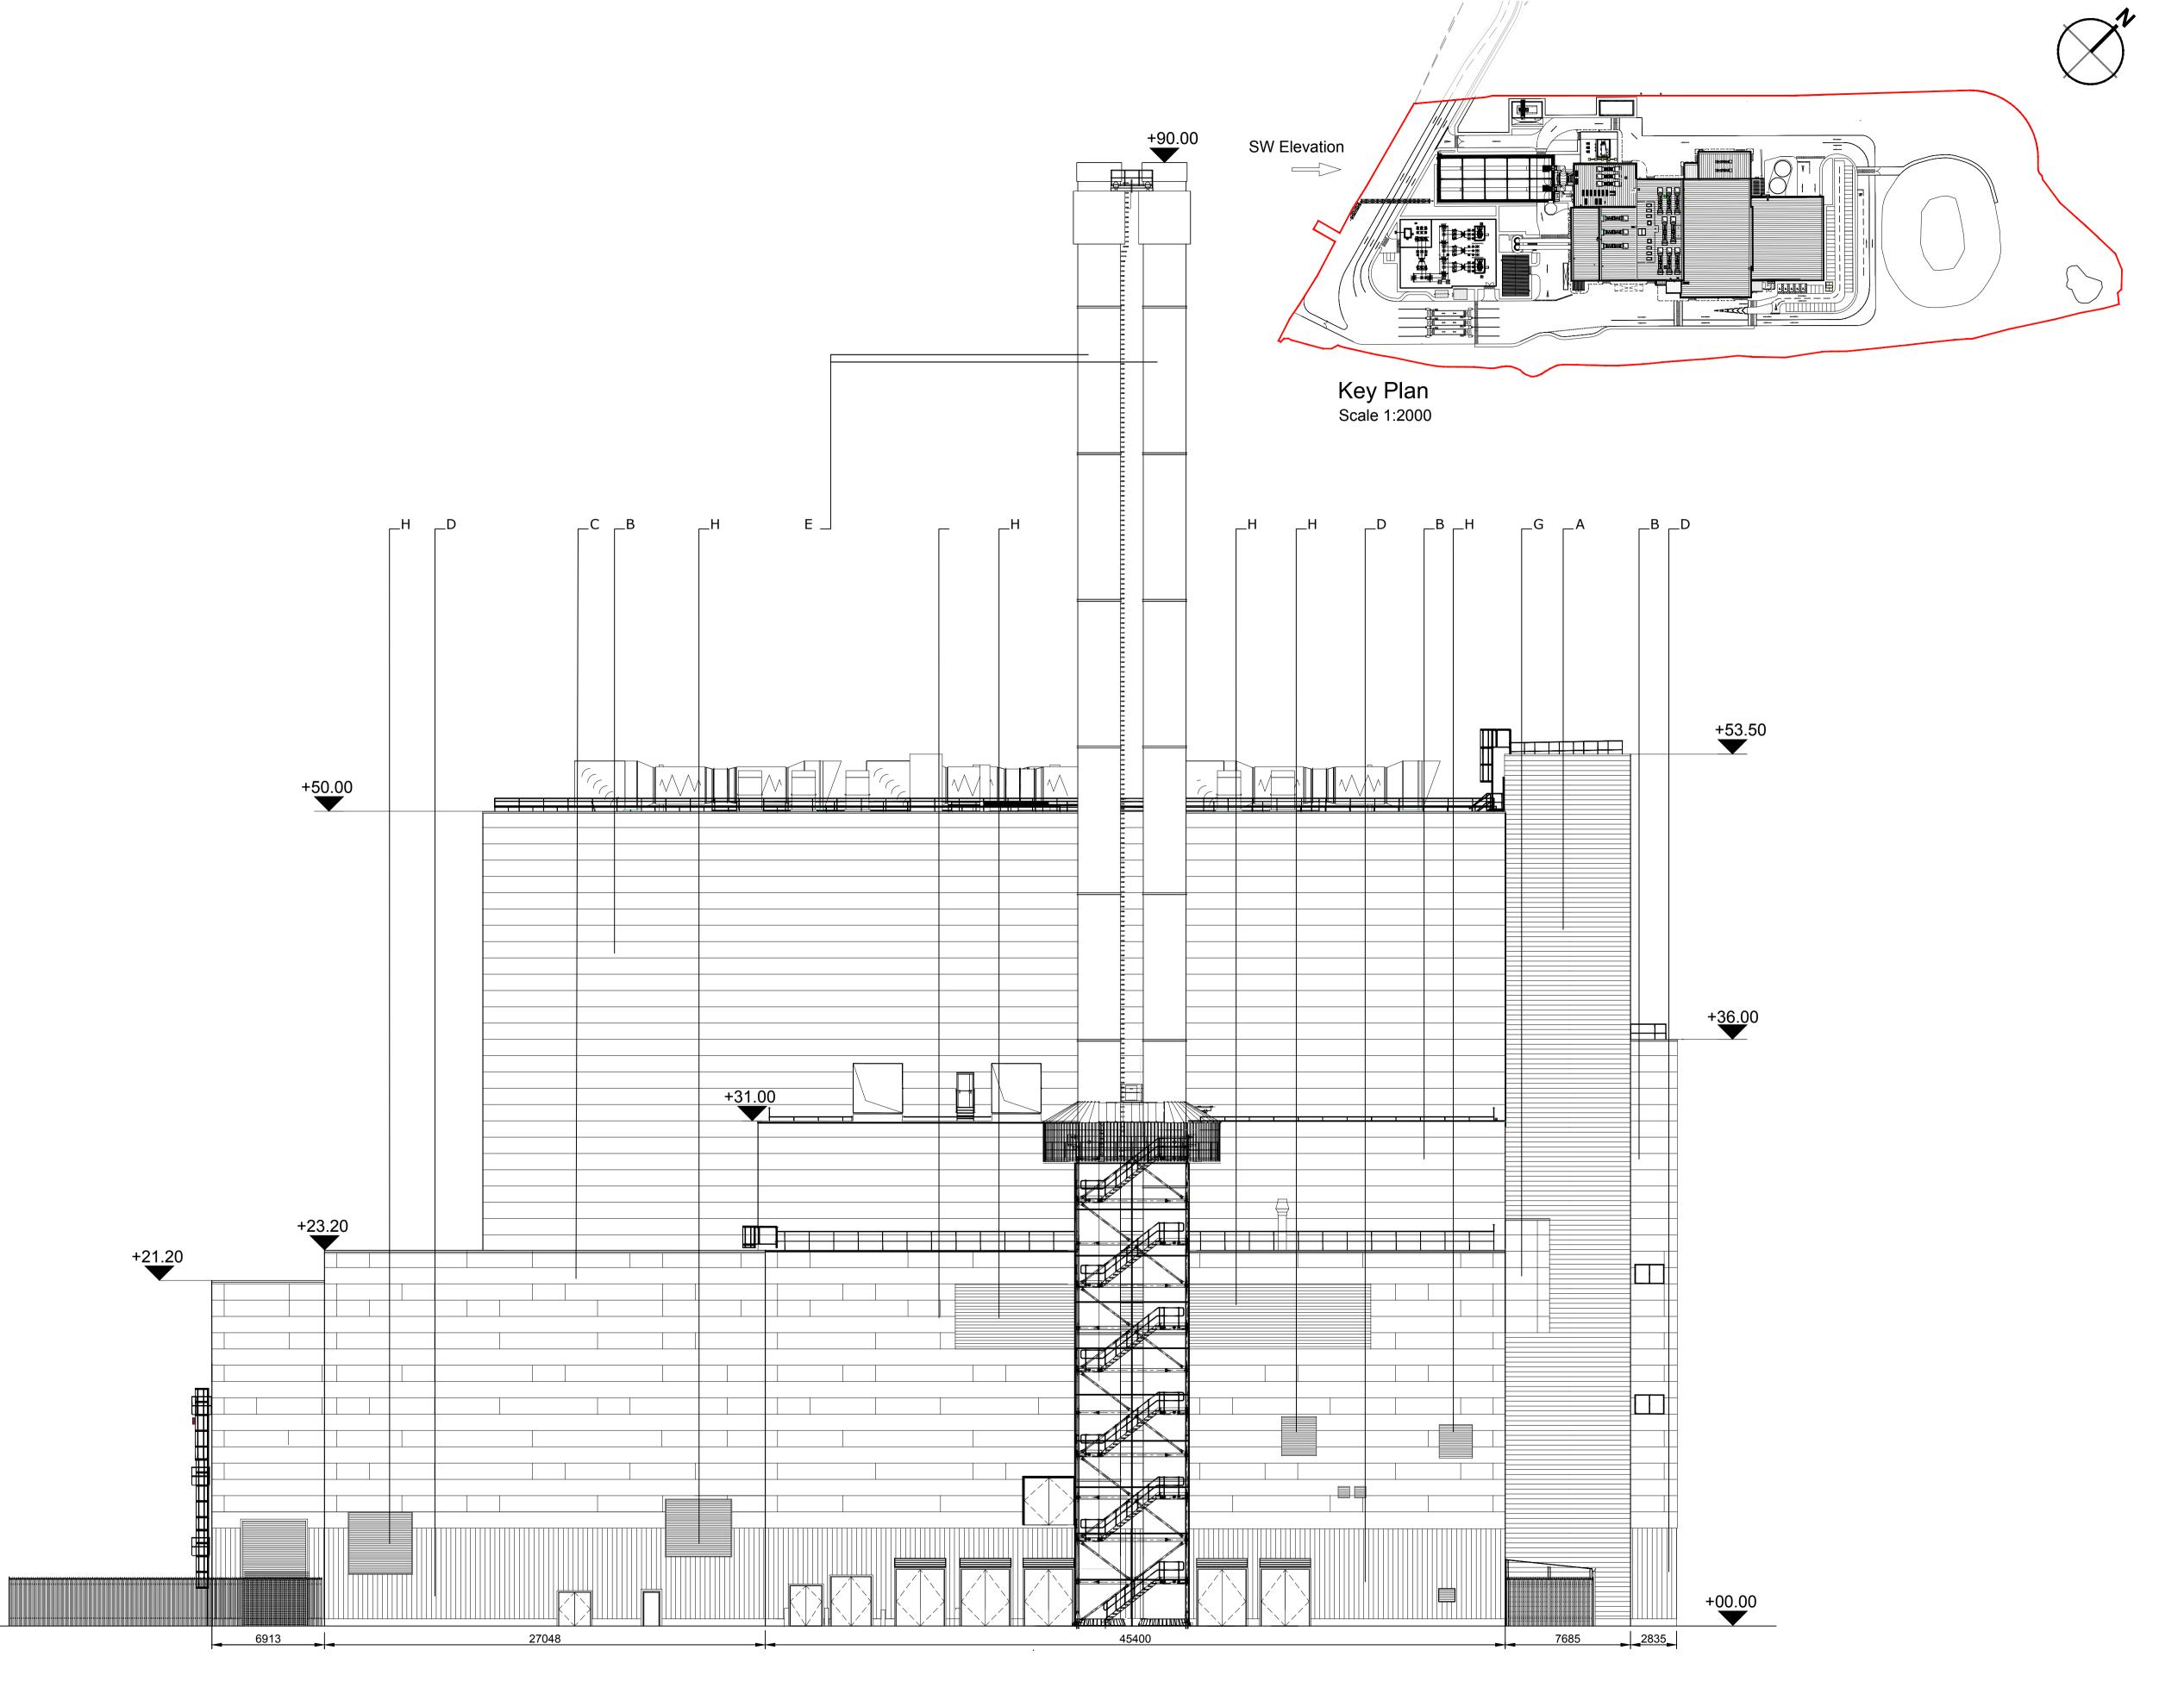

South West Elevation
Scale 1:200

1m SCALE 1:200

10m SCALE 1:2000

© 2009 RPS Group

## K

- A. Horizontally laid Sinusoidal profile insulated built-up cladding with Colorcoat HPS200® Ultra coating - Colour 'Terracotta' (matt finish) / RAL 040 40 40
- B. Horizontally laid microrib profile insulated cladding panel with Colorcoat HPS200® Ultra coating Colour 'Albatross' / RAL 240
- C. Horizontally laid microrib profile insulated cladding panel with Colorcoat HPS200® Ultra coating, 1000mm deep bands Colours random mixture 'Terracotta (matt finish) RAL 040 40 40/ Merlin Grey RAL 180 40 05/ Anthracite (matt finish) RAL 7016/ Hamlet RAL 9002
- Vertically laid Trapezoidal profile insulated cladding panel with Colorcoat HPS200® Ultra coating - Colour 'Anthracite' (matt finish) / RAL 7016
- E. Stack Colour `Light Grey` / RAL 7035
- F. Horizontally laid microrib profile cladding sheet with Colorcoat HPS200® Ultra coating, 1000mm deep bands Colours random mixture 'Terracotta (matt finish) RAL 040 40 40/ Merlin Grey RAL 180 40 05/ Anthracite (matt finish) RAL 7016/ Hamlet RAL
- G. Horizontally laid microrib profile insulated cladding panel with Colorcoat HPS200® Ultra coating - Colour 'Terracotta' (matt finish) / RAL 180 40 05
- H. Aluminium Louvres to be PPC colour Merlin Grey RAL 180 40 05
   / Anthracite (matt finish) RAL 7016

Polyester powder coated aluminium window frames -Colour 'Anthracite' (matt finish) / RAL 7016

Metal external handrails and plant support - Galvanised finish.

Paladin fencing and gates - Colour 'Anthracite' (matt finish) / RAL

Drawing for PLANNING purposes only

Content of drawing based on UMC drawing number 502520020154\_UMG0301 and CNIM drawing AAK-04-0202\_64G0008.

Reproduced with permission

| L | CEMS Platofrm & Stair Added                                                                                              | вс   | тн   | 28.08.1  |
|---|--------------------------------------------------------------------------------------------------------------------------|------|------|----------|
| K | Elevation updated                                                                                                        | PBR  | TFH  | 20.06.1  |
| J | Key Plan updated.                                                                                                        | JT   | СМС  | 28.02.1  |
| Н | Client logos updated. Steam export rack updated as per CNIM drawing. Walkway enclosure added. Key updated.               | JT   | СМС  | 013.02.1 |
| G | Dimensions added                                                                                                         | МТ   | CD   | 20.01.1  |
| F | Elevation and Site Plan updated.                                                                                         | JH ( | CMGE | 10.01.1  |
| E | Elevations Updated to suit latest UI design.<br>Keyplan updated to show revised site plan.<br>Cladding design clarified. | AJL  | RS   | 05.07.1  |
| D | Elevation amended to suit comments.                                                                                      | JAT  | sg   | 15.10.1  |
| С | Elevations updated.                                                                                                      | JAT  | sg   | 09.10.1  |
| В | E.ON logo added.<br>Building extents confrirmed.                                                                         | KRy  | PRP  | 15.02.1  |
| A | UMA building extents confirmed.<br>Keyplan updated.<br>Stack colour confirmed                                            | AJL  | PRP  | 18.01.1  |

Title Main Building
Proposed South West Elevation

Drawing Status Date Created

Preliminary 23.11.09
Project Leader Drawn By
AWY PRP

Initial Review RS

Drawing Scale

1:200

Drawing Number 16315 / A1 / P / 0127 L